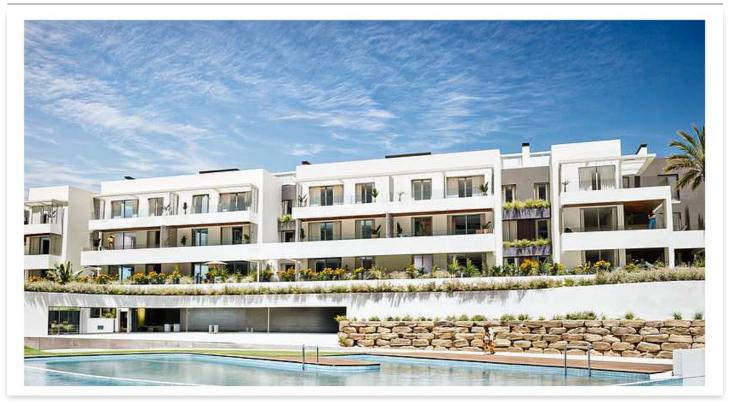

## Apartments with sea views next to Sotogrande

**Location: Manilva** Price: 289,010 € - 516,318 €

A private complex in which there are 3 buildings with homes of different typologies • highlighting its terraces, first floor with private garden and duplex penthouses.

Homes in a quiet area where you can enjoy the sun and the climate of the Costa del • Built Size: 102 - 132 m <sup>2</sup>

This new development offers you the opportunity to live in an enclosure in which each home has been studied in detail to offer the maximum use of space.

## **Absolute Prestige**

info@absoluteprestige.com https://absoluteprestige.com/ 952906877

The complex has an indoor sports hall where you can exercise and perform numerous physical activities.

If you prefer something quieter, you can enjoy a relaxing swim in the communal pool overlooking the Mediterranean Sea, Gibraltar and North Africa.