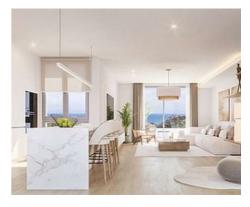

Homes in a quiet area where you can enjoy the sun and the climate of the Costa del • Built Size: 102 - 132 m <sup>2</sup>

This new development offers you the opportunity to live in an enclosure in which each home has been studied in detail to offer the maximum use of space.

A modern style that adapts to all the needs of its future tenants.

Homes of different typologies from first floor with garden, first floor and duplex penthouses, with a choice of 2 or 3 bedrooms.

A variety of activities are offered to keep fit and enjoy the warm climate of the Costa del Sol.