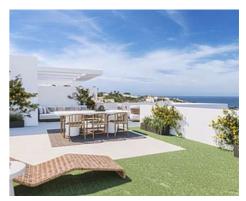

## Apartments with sea views next to Sotogrande

**Location: Manilva** Price: 289,010 € - 516,318 €

A private complex in which there are 3 buildings with homes of different typologies • highlighting its terraces, first floor with private garden and duplex penthouses.

Homes in a quiet area where you can enjoy the sun and the climate of the Costa del • Built Size: 102 - 132 m <sup>2</sup>

This new development offers you the opportunity to live in an enclosure in which each home has been studied in detail to offer the maximum use of space.

Reference: AP1482

• Bedrooms: 2,3 • Bathrooms: 2

• Terrace: 10 - 107 m <sup>2</sup>