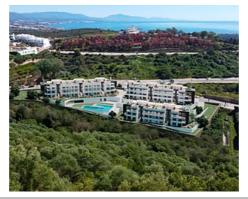

## Apartments with sea views next to Sotogrande

**Location: Manilva** Price: 289,010 € - 516,318 €

A private complex in which there are 3 buildings with homes of different typologies • highlighting its terraces, first floor with private garden and duplex penthouses.

Homes in a quiet area where you can enjoy the sun and the climate of the Costa del • Built Size: 102 - 132 m <sup>2</sup>

This new development offers you the opportunity to live in an enclosure in which each home has been studied in detail to offer the maximum use of space.

## **Absolute Prestige**

info@absoluteprestige.com https://absoluteprestige.com/ 952906877

The complex has an indoor sports hall where you can exercise and perform numerous physical activities.

If you prefer something quieter, you can enjoy a relaxing swim in the communal pool overlooking the Mediterranean Sea, Gibraltar and North Africa.